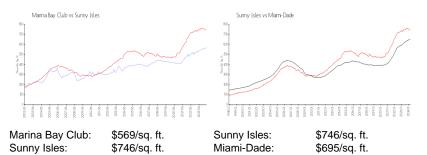

#### **Market Information**

| Inventory | for | Sale |
|-----------|-----|------|
|-----------|-----|------|

| Marina Bay Club | 4% |
|-----------------|----|
| Sunny Isles     | 5% |
| Miami-Dade      | 3% |
|                 |    |