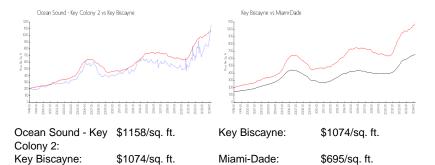

## **Market Information**

#### **Inventory for Sale**

| Ocean Sound - Key Colony 2 | 0% |
|----------------------------|----|
| Key Biscayne               | 2% |
| Miami-Dade                 | 3% |

## Avg. Time to Close Over Last 12 Months

| Ocean Sound - Key Colony 2 | 88 days |
|----------------------------|---------|
| Key Biscayne               | 97 days |
| Miami-Dade                 | 81 days |