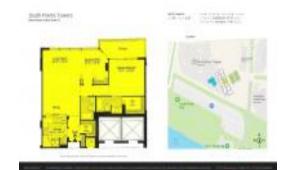

# **Unit 1906 - South Pointe Towers**

1906 - 400 S Pointe Dr, Miami Beach, FL, Miami-Dade 33139

#### **Unit Information**

 MLS Number:
 A11556147

 Status:
 Active

 Size:
 1,042 Sq ft.

Bedrooms: 2 Full Bathrooms: 2

Half Bathrooms: Parking Spaces:

View:

 Rental Price:
 \$7,500

 List PPSF:
 \$7

 Valuated Price:
 \$1,394,000

 Valuated PPSF:
 \$1,338

The above valuated price is a baseline figure that does not take into account any specific renovation, upgrade, split, merge, or deterioration of the unit.