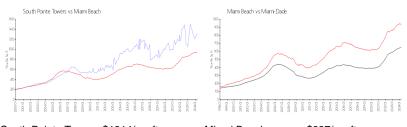

### **Market Information**

South Pointe Towers:\$1314/sq. ft. Miami Beach: \$937/sq. ft. Miami Beach: \$937/sq. ft. Miami-Dade: \$695/sq. ft.