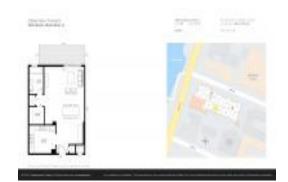

# **Unit 1405 - Clearview Towers**

1405 - 2829 Indian Creek Dr, Miami Beach, FL, Miami-Dade 33140

#### **Unit Information**

 MLS Number:
 A11556266

 Status:
 Active

 Size:
 500 Sq ft.

 Bedrooms:
 1

Full Bathrooms:

Half Bathrooms: Parking Spaces:

Parking Spaces: 1 Space View: