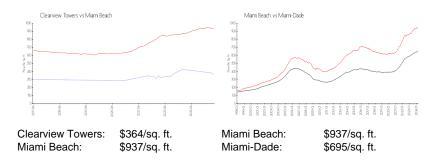

 Rental Price:
 \$2,250

 List PPSF:
 \$5

 Valuated Price:
 \$198,000

 Valuated PPSF:
 \$404

The above valuated price is a baseline figure that does not take into account any specific renovation, upgrade, split, merge, or deterioration of the unit.