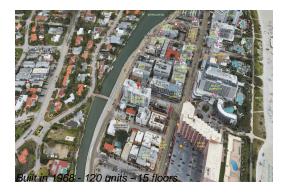

# **Unit 1405 - Clearview Towers**

1405 - 2829 Indian Creek Dr, Miami Beach, FL, Miami-Dade 33140

## **Building Information**

Number of units: 120
Number of active listings for rent: 0
Number of active listings for sale: 2
Building inventory for sale: 1%
Number of sales over the last 12 months: 4
Number of sales over the last 6 months: 4
Number of sales over the last 3 months: 2