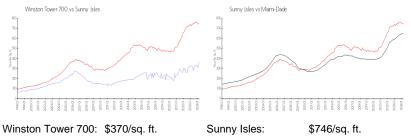

#### **Market Information**

| Winston Lower 700: | \$370/sq. ft. | Sunny Isles: | \$746/sq.ft.  |
|--------------------|---------------|--------------|---------------|
| Sunny Isles:       | \$746/sq. ft. | Miami-Dade:  | \$695/sq. ft. |