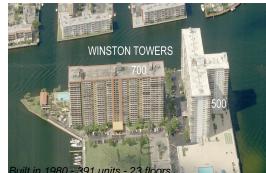

#### **Building Information**

| Number of units:                         | 390 |
|------------------------------------------|-----|
| Number of active listings for rent:      | 8   |
| Number of active listings for sale:      | 8   |
| Building inventory for sale:             | 2%  |
| Number of sales over the last 12 months: | 16  |
| Number of sales over the last 6 months:  | 7   |
| Number of sales over the last 3 months:  | 4   |

#### **Building Association Information**

Winston Tower 700 Condominium Association (305) 931-5998 & (305) 935-0670