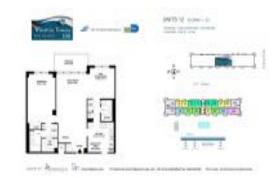

# Unit 1212 - Winston Tower 100

1212 - 250 174 St, Sunny Isles, FL, Miami-Dade 33129

#### **Building Information**

Number of units: 408
Number of active listings for rent: 6
Number of active listings for sale: 22
Building inventory for sale: 5%
Number of sales over the last 12 months: 16
Number of sales over the last 6 months: 8
Number of sales over the last 3 months: 6

Winston Tower 100 Condominium Association (305) 932-0850