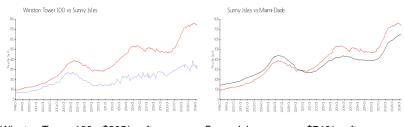

# Unit 1212 - Winston Tower 100

1212 - 250 174 St, Sunny Isles, FL, Miami-Dade 33129

#### **Unit Information**

 MLS Number:
 A11556476

 Status:
 Active

 Size:
 1,232 Sq ft.

 Bedrooms:
 2

Full Bathrooms:

Half Bathrooms: Parking Spaces:

View: Bay,Ocean View,Tennis Court View

2

 Rental Price:
 \$2,700

 List PPSF:
 \$2

 Valuated Price:
 \$331,000

 Valuated PPSF:
 \$305

The above valuated price is a baseline figure that does not take into account any specific renovation, upgrade, split, merge, or deterioration of the unit.