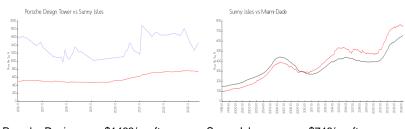

## **Market Information**

Porsche Design \$1463/sq. ft. Sunny Isles: \$746/sq. ft.

Tower:

Sunny Isles: \$746/sq. ft. Miami-Dade: \$695/sq. ft.