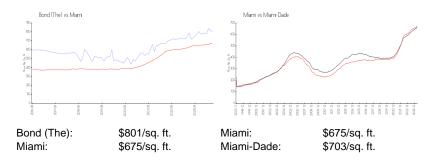

### **Inventory for Sale**

| Bond (The) | 6% |
|------------|----|
| Miami      | 4% |
| Miami-Dade | 3% |