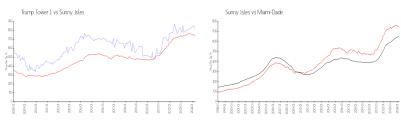

#### **Market Information**

Trump Tower 1: \$820/sq. ft. Sunny Isles: \$746/sq. ft. Sunny Isles: \$746/sq. ft. Miami-Dade: \$695/sq. ft.

## **Inventory for Sale**

Trump Tower 1 6%
Sunny Isles 5%
Miami-Dade 3%

### Avg. Time to Close Over Last 12 Months

Trump Tower 1 118 days
Sunny Isles 114 days
Miami-Dade 81 days