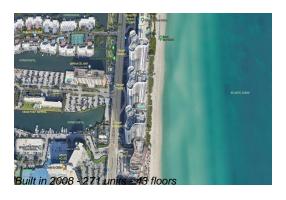

# Unit 3505 - Trump Tower 1

3505 - 16001 Collins Av, Sunny Isles, FL, Miami-Dade 33160

# **Building Information**

Number of units: 271
Number of active listings for rent: 20
Number of active listings for sale: 15
Building inventory for sale: 5%
Number of sales over the last 12 months: 11
Number of sales over the last 6 months: 6
Number of sales over the last 3 months: 5