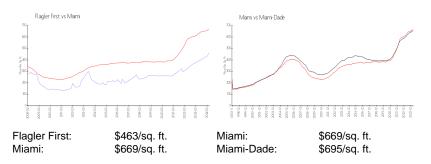

## **Inventory for Sale**

| Flagler First | 4% |
|---------------|----|
| Miami         | 4% |
| Miami-Dade    | 3% |

Avg. Time to Close Over Last 12 Months

Flagler First Miami Miami-Dade 40 days 84 days 81 days