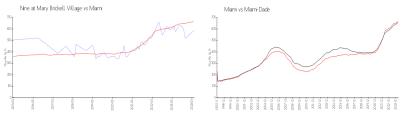

### Market Information

Nine at Mary Brickell \$584/sq. ft.

Miami:

\$669/sq. ft.

Village: Miami:

\$669/sq. ft.

Miami-Dade: \$695/sq. ft.