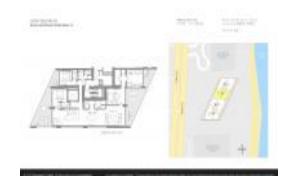

# Unit 3203 - Jade Signature

3203 - 16901 Collins Ave, Sunny Isles, FL, Miami-Dade 33160

#### **Unit Information**

 MLS Number:
 A11557477

 Status:
 Active

 Size:
 2,511 Sq ft.

Bedrooms: 3
Full Bathrooms: 4
Half Bathrooms: 1

Parking Spaces: Assigned Parking, Valet Parking View: Bay, Intracoastal View, Ocean View