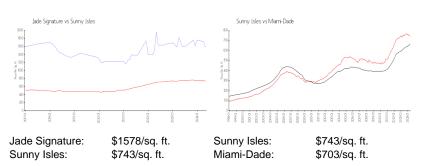

### **Inventory for Sale**

Jade Signature 8% Sunny Isles 5% Miami-Dade 3%

#### Avg. Time to Close Over Last 12 Months

Jade Signature246 daysSunny Isles115 daysMiami-Dade81 days