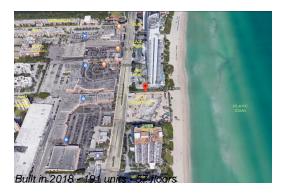

### **Building Information**

Number of units: 191
Number of active listings for rent: 0
Number of active listings for sale: 16
Building inventory for sale: 8%
Number of sales over the last 12 months: 12
Number of sales over the last 6 months: 6
Number of sales over the last 3 months: 3