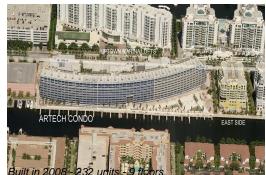

# **Building Information**

| Number of units:                         | 232 |
|------------------------------------------|-----|
| Number of active listings for rent:      | 7   |
| Number of active listings for sale:      | 10  |
| Building inventory for sale:             | 4%  |
| Number of sales over the last 12 months: | 12  |
| Number of sales over the last 6 months:  | 7   |
| Number of sales over the last 3 months:  | 4   |
|                                          |     |