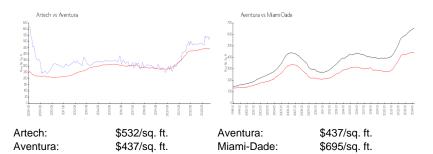

#### **Inventory for Sale**

| Artech     | 4% |
|------------|----|
| Aventura   | 5% |
| Miami-Dade | 3% |

# Avg. Time to Close Over Last 12 Months

| Artech     | 83 days |
|------------|---------|
| Aventura   | 89 days |
| Miami-Dade | 81 days |