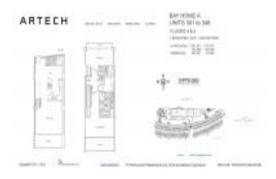

#### **Unit Information**

MLS Number: Status: Size: Bedrooms: Full Bathrooms: Half Bathrooms: Parking Spaces: View: Rental Price: List PPSF: Valuated Price: Valuated PPSF: A11557826 Active 1,552 Sq ft. 2 3

Intracoastal View,Tennis Court View,Water View \$4,650 \$3 \$806,000 \$519

The above valuated price is a baseline figure that does not take into account any specific renovation, upgrade, split, merge, or deterioration of the unit.