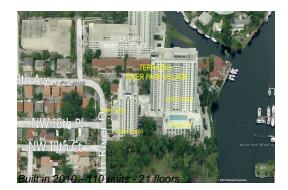

# Unit 1402 - Terrazas Park Village

1402 - 1871 NW S River Dr, Miami, FL, Miami-Dade 33125

#### **Building Information**

| Number of units:                         | 110 |
|------------------------------------------|-----|
| Number of active listings for rent:      | 0   |
| Number of active listings for sale:      | 11  |
| Building inventory for sale:             | 10% |
| Number of sales over the last 12 months: | 8   |
| Number of sales over the last 6 months:  | 3   |
| Number of sales over the last 3 months:  | 1   |

### **Building Association Information**

Terrazas River Park Village 1861 NW S River Dr Miami, FL 33125 (305) 541-6111 (855) 233 1591

http://terrazasapts.com