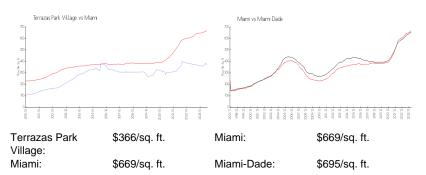

#### **Market Information**

Appl Teams (1991) (\*\* 27\* beer manne (1992) \*\* 19 for manne (1992) \*\* 19 for manne (1992) \*\* 19 for

| Terrazas Park Village | 10% |
|-----------------------|-----|
| Miami                 | 4%  |
| Miami-Dade            | 3%  |