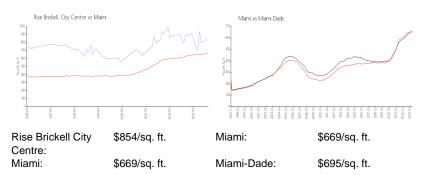

ber of sales over the last 12 months: | 24  |
| Number of sales over the last 6 months:  | 11  |
| Number of sales over the last 3 months:  | 7   |

## **Building Association Information**

Rise Brickell City Centre 88 SW 7th Street Miami FL 33130 786 475 5342

http://www.brickellcitycentre.com/residences/rise

#### **Recent Sales**

| Unit # | Size        | Closing Date | Sale Price  | PPSF  |
|--------|-------------|--------------|-------------|-------|
| 2405   | 1,200 sq ft | Apr 2024     | \$1,020,000 | \$850 |
| 3502   | 1,691 sq ft | Apr 2024     | \$1,280,000 | \$757 |
| 1203   | 1,261 sq ft | Apr 2024     | \$990,000   | \$785 |
| 907    | 994 sq ft   | Apr 2024     | \$735,000   | \$739 |
| 2612   | 1,664 sq ft | Apr 2024     | \$1,375,000 | \$826 |

#### **Market Information**



## **Inventory for Sale**

Rise Brickell City Centre

| Miami      | 4% |
|------------|----|
| Miami-Dade | 3% |

# Avg. Time to Close Over Last 12 Months

| Rise Brickell City Centre | 89 days |
|---------------------------|---------|
| Miami                     | 84 days |
| Miami-Dade                | 81 days |