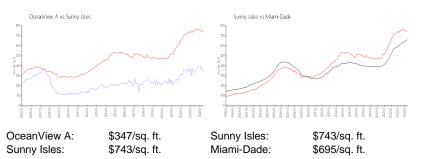

### **Inventory for Sale**

| OceanView A | 3% |
|-------------|----|
| Sunny Isles | 5% |
| Miami-Dade  | 3% |

#### Avg. Time to Close Over Last 12 Months

| OceanView A | 105 days |
|-------------|----------|
| Sunny Isles | 115 days |
| Miami-Dade  | 81 days  |