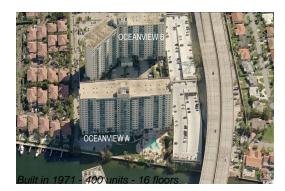

# Unit PH-5 - OceanView A

PH-5 - 19390 Collins Av, Sunny Isles, FL, Miami-Dade 33160

# **Building Information**

| Number of units:                         | 400 |
|------------------------------------------|-----|
| Number of active listings for rent:      | 25  |
| Number of active listings for sale:      | 13  |
| Building inventory for sale:             | 3%  |
| Number of sales over the last 12 months: | 14  |
| Number of sales over the last 6 months:  | 6   |
| Number of sales over the last 3 months:  | 5   |
|                                          |     |