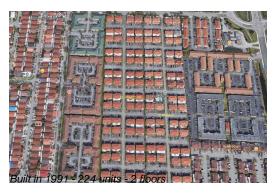

# **Building Information**

Number of units: 224
Number of active listings for rent: 0
Number of active listings for sale: 1
Building inventory for sale: 0%
Number of sales over the last 12 months: 1
Number of sales over the last 6 months: 0
Number of sales over the last 3 months: 0