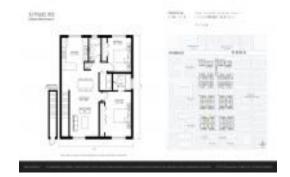

## Unit 7838 W 29th Ln # 202 - el Prado XIII

7838 W 29th Ln # 202 - 7602-7996 W 29 Ln, Hialeah, FL, Miami-Dade 33018

#### **Unit Information**

 MLS Number:
 A11559859

 Status:
 Active

 Size:
 980 Sq ft.

 Bedrooms:
 2

Full Bathrooms: 2

Half Bathrooms: Parking Spaces:

View: