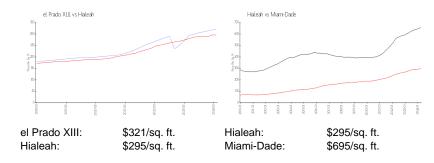

## **Inventory for Sale**

el Prado XIII 0% Hialeah 1% Miami-Dade 3%

### Avg. Time to Close Over Last 12 Months

el Prado XIII 3 days Hialeah 27 days Miami-Dade 81 days