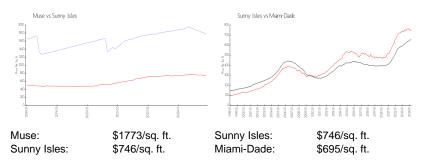

## **Market Information**

#### **Inventory for Sale**

| Muse        | 19% |
|-------------|-----|
| Sunny Isles | 5%  |
| Miami-Dade  | 3%  |

### Avg. Time to Close Over Last 12 Months

| Muse        | 173 days |
|-------------|----------|
| Sunny Isles | 114 days |
| Miami-Dade  | 81 days  |

Arrest states (