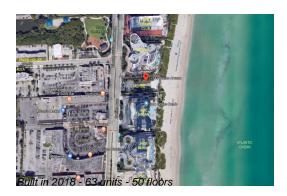

# Unit 4602 - Muse

4602 - 17141 Collins Ave, Sunny Isles, FL, Miami-Dade 33160

#### **Building Information**

| Number of units:                         | 63  |
|------------------------------------------|-----|
| Number of active listings for rent:      | 0   |
| Number of active listings for sale:      | 12  |
| Building inventory for sale:             | 19% |
| Number of sales over the last 12 months: | 5   |
| Number of sales over the last 6 months:  | 0   |
| Number of sales over the last 3 months:  | 0   |