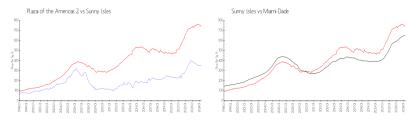

#### **Market Information**

Plaza of the \$355/sq. ft. Sunny Isles: \$746/sq. ft.

Americas 2: Sunny Isles:

\$746/sq. ft.

Miami-Dade: \$695/sq. ft.