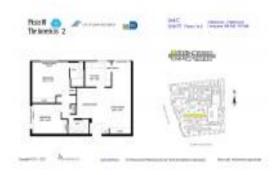

# Unit 901 - Plaza of the Americas 2

901 - 16919 N Bay Rd, Sunny Isles, FL, Miami-Dade 33160

#### **Unit Information**

MLS Number: A11560160

Status: Active Under Contract

Size: 894 Sq ft.

Bedrooms: 2 Full Bathrooms: 2

Half Bathrooms:

Parking Spaces: 1 Space, Assigned Parking, Guest Parking

View: Rental Price: \$2,400

 Rental Price:
 \$2,400

 List PPSF:
 \$3

 Valuated Price:
 \$327,000

 Valuated PPSF:
 \$366

The above valuated price is a baseline figure that does not take into account any specific renovation, upgrade, split, merge, or deterioration of the unit.