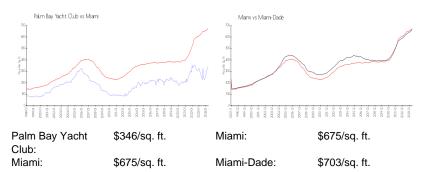

e, split, merge, or deterioration of the unit.

### **Building Information**

#### **Building Association Information**

Palm Bay Yacht CLUB Condominium Association (305) 757-3500 PBYCCmgr@Bellsouth.net

http://pbycc.com/Management-Contacts~140741~14667.htm

#### **Recent Sales**

| Unit # | Size        | Closing Date | Sale Price | PPSF  |
|--------|-------------|--------------|------------|-------|
| PH-1   | 1,316 sq ft | May 2024     | \$500,000  | \$380 |
| 1607   | 1,229 sq ft | Mar 2024     | \$405,000  | \$330 |
| 2002   | 1,336 sq ft | Jan 2024     | \$450,000  | \$337 |
| 501    | 1,316 sq ft | Oct 2023     | \$340,000  | \$258 |
| 410    | 1,316 sq ft | Oct 2023     | \$220,000  | \$167 |
| 2505   | 1,242 sq ft | Oct 2023     | \$354,050  | \$285 |

#### **Market Information**



### Inventory for Sale

Palm Bay Yacht Club





# and had been as the







| Miami      | 4% |
|------------|----|
| Miami-Dade | 3% |

## Avg. Time to Close Over Last 12 Months

| Palm Bay Yacht Club | 98 days |
|---------------------|---------|
| Miami               | 83 days |
| Miami-Dade          | 81 days |