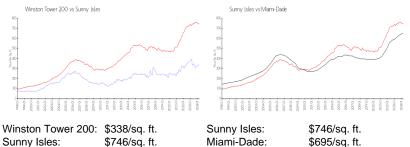

### **Inventory for Sale**

| Winston Tower 200 | 2% |
|-------------------|----|
| Sunny Isles       | 5% |
| Miami-Dade        | 3% |
|                   |    |

# Avg. Time to Close Over Last 12 Months

| Winston Tower 200 | 43 days  |
|-------------------|----------|
| Sunny Isles       | 114 days |
| Miami-Dade        | 81 days  |