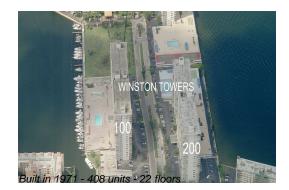

#### **Building Information**

| Number of units:                         | 408 |
|------------------------------------------|-----|
| Number of active listings for rent:      | 4   |
| Number of active listings for sale:      | 10  |
| Building inventory for sale:             | 2%  |
| Number of sales over the last 12 months: | 9   |
| Number of sales over the last 6 months:  | 3   |
| Number of sales over the last 3 months:  | 3   |