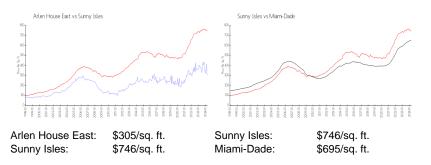

### **Inventory for Sale**

| Arlen House East | 4% |
|------------------|----|
| Sunny Isles      | 5% |
| Miami-Dade       | 3% |

### Avg. Time to Close Over Last 12 Months

| Arlen House East | 89 days  |
|------------------|----------|
| Sunny Isles      | 114 days |
| Miami-Dade       | 81 days  |

NAME AND ADDRESS OF