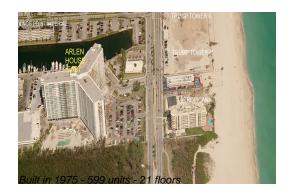

#### **Building Information**

| Number of units:                         | 599 |
|------------------------------------------|-----|
| Number of active listings for rent:      | 25  |
| Number of active listings for sale:      | 22  |
| Building inventory for sale:             | 3%  |
| Number of sales over the last 12 months: | 24  |
| Number of sales over the last 6 months:  | 9   |
| Number of sales over the last 3 months:  | 4   |