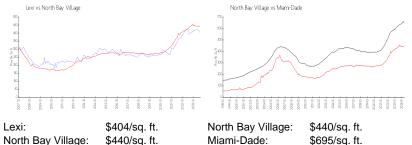

## **Market Information**

| 0741               | φ 10 i/ 0 qi 1 ti | riorar Day rinager | φ             |
|--------------------|-------------------|--------------------|---------------|
| lorth Bay Village: | \$440/sq. ft.     | Miami-Dade:        | \$695/sq. ft. |