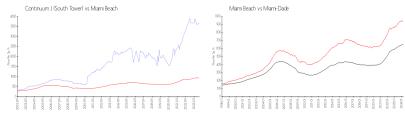

# **Unit 2301 - Continuum I (South Tower)**

2301 - 100 S Pointe Dr, Miami Beach, FL, Miami-Dade 33139

#### **Unit Information**

MLS Number: A11560693
Status: Cancelled
Size: 1,591 Sq ft.

Bedrooms: 2 Full Bathrooms: 2 Half Bathrooms: 1

Parking Spaces: 1 Space, Assigned Parking, Valet Parking

View: Bay,Intracoastal View,Ocean View