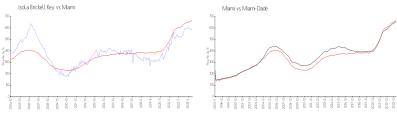

#### **Market Information**

 Isola Brickell Key:
 \$584/sq. ft.
 Miami:
 \$669/sq. ft.

 Miami:
 \$669/sq. ft.
 Miami-Dade:
 \$695/sq. ft.