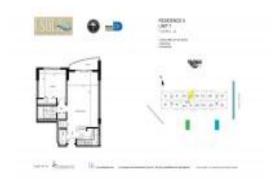

# Unit 2007 - Isola Brickell Key

2007 - 770 Claughton Island Dr, Miami, FL, Miami-Dade 33131

#### **Unit Information**

 MLS Number:
 A11560773

 Status:
 Active

 Size:
 671 Sq ft.

 Bedrooms:
 1

Full Bathrooms:

Half Bathrooms:

Parking Spaces: 1 Space, Additional Spaces Available

 View:
 \$470,000

 List Price:
 \$470,000

 List PPSF:
 \$700

 Valuated Price:
 \$425,000

 Valuated PPSF:
 \$633

The above valuated price is a baseline figure that does not take into account any specific renovation, upgrade, split, merge, or deterioration of the unit.