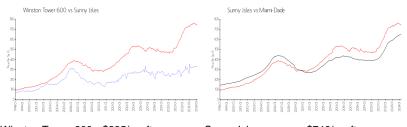

## **Market Information**

Winston Tower 600: \$335/sq. ft. Sunny Isles: \$746/sq. ft. Sunny Isles: \$746/sq. ft. Miami-Dade: \$695/sq. ft.