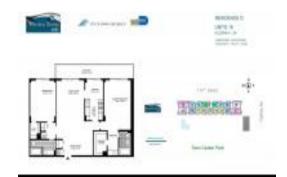

#### **Unit Information**

 MLS Number:
 A11560912

 Status:
 Active

 Size:
 1,507 Sq ft.

Bedrooms: 2 Full Bathrooms: 2

Half Bathrooms: Parking Spaces:

View:

 Rental Price:
 \$2,800

 List PPSF:
 \$2

 Valuated Price:
 \$526,000

 Valuated PPSF:
 \$349

The above valuated price is a baseline figure that does not take into account any specific renovation, upgrade, split, merge, or deterioration of the unit.