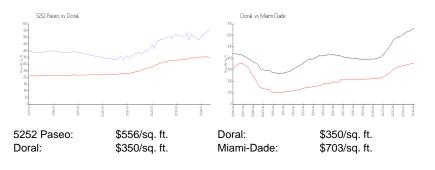

### **Inventory for Sale**

| 5252 Paseo | 4% |
|------------|----|
| Doral      | 2% |
| Miami-Dade | 3% |

# Avg. Time to Close Over Last 12 Months

| 5252 Paseo | 88 days |
|------------|---------|
| Doral      | 48 days |

tritera.