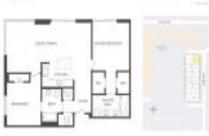

#### **Unit Information**

MLS Number: Status: Size: Bedrooms: Full Bathrooms: Half Bathrooms: Parking Spaces:

View: List Price: List PPSF: Valuated Price: Valuated PPSF: A11561095 Active 1,097 Sq ft. 2 2

2 Or More Spaces,Covered Parking,Electric Vehicle Charging Station,Guest Parking,Street Parking,Valet Parking

\$590,000 \$538 \$554,000 \$505

The above valuated price is a baseline figure that does not take into account any specific renovation, upgrade, split, merge, or deterioration of the unit.