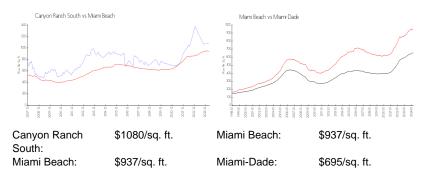

#### **Inventory for Sale**

| Canyon Ranch South | 5% |
|--------------------|----|
| Miami Beach        | 4% |
| Miami-Dade         | 3% |

## Avg. Time to Close Over Last 12 Months

| Canyon Ranch South | 22 days |
|--------------------|---------|
| Miami Beach        | 97 days |
| Miami-Dade         | 81 days |

and Realized Balance and an and a second sec