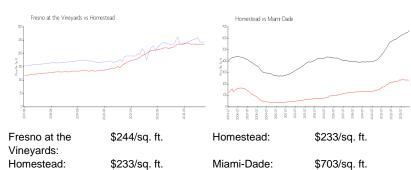

#### **Market Information**

**Inventory for Sale** 

Fresno at the Vineyards 4% Homestead 2% Miami-Dade 3%

## Avg. Time to Close Over Last 12 Months

Fresno at the Vineyards 47 days Homestead 45 days Miami-Dade 81 days