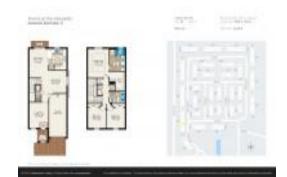

# Unit 210 SE 33rd Ter - Fresno at the Vineyards

210 SE 33rd Ter - 85-185 SE 34 Ter, Homestead, FL, Miami-Dade 33033

#### **Unit Information**

 MLS Number:
 A11562006

 Status:
 Active

 Size:
 1,565 Sq ft.

Bedrooms: 3
Full Bathrooms: 2
Half Bathrooms: 1

Parking Spaces:

View:

 Rental Price:
 \$2,700