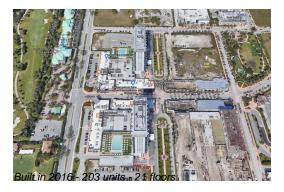

# **Building Information**

Number of units: 203
Number of active listings for rent: 0
Number of active listings for sale: 10
Building inventory for sale: 4%
Number of sales over the last 12 months: 13
Number of sales over the last 6 months: 4
Number of sales over the last 3 months: 1