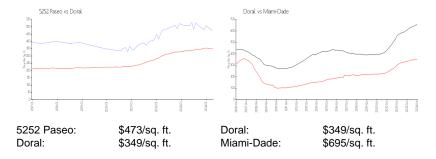

#### **Market Information**

## **Inventory for Sale**

 5252 Paseo
 5%

 Doral
 2%

 Miami-Dade
 3%

## Avg. Time to Close Over Last 12 Months

 5252 Paseo
 84 days

 Doral
 48 days

 Miami-Dade
 81 days