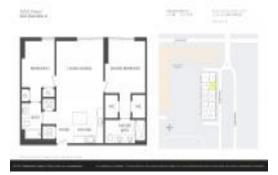

## Unit 1909 - 5252 Paseo

1909 - 5252 NW 85 Ave, Doral, FL, Miami-Dade 33166

#### **Unit Information**

 MLS Number:
 A11562128

 Status:
 Active

 Size:
 950 Sq ft.

 Bedrooms:
 2

 Full Bathrooms:
 2

Half Bathrooms:

Parking Spaces: Assigned Parking, Covered Parking, Guest

Parking, Valet Parking

View:

 List Price:
 \$585,000

 List PPSF:
 \$616

 Valuated Price:
 \$478,000

 Valuated PPSF:
 \$503

The above valuated price is a baseline figure that does not take into account any specific renovation, upgrade, split, merge, or deterioration of the unit.