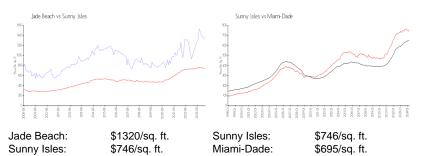

|  |
| Parking Spaces: | 2 Spaces, Assigned Parking, Valet Parking |  |
| View:           | Bay,Ocean View,Direct Ocean               |  |
| Rental Price:   | \$12,200                                  |  |
| List PPSF:      | \$6                                       |  |
| Valuated Price: | \$2,806,000                               |  |
| Valuated PPSF:  | \$1,456                                   |  |

The above valuated price is a baseline figure that does not take into account any specific renovation, upgrade, split, merge, or deterioration of the unit.

#### **Building Information**

| 8 |
|---|
| 5 |
| 5 |
| 6 |
|   |
|   |
|   |
|   |

## **Building Association Information**

Jade Beach Condominium Association Inc (305) 354-0660

#### **Market Information**





# Avg. Time to Close Over Last 12 Months

| Jade Beach  | 174 days |
|-------------|----------|
| Sunny Isles | 114 days |
| Miami-Dade  | 81 days  |