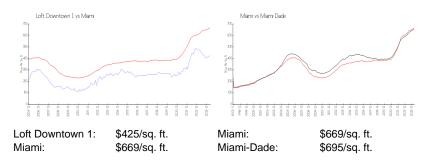

### **Market Information**

#### **Inventory for Sale**

| Loft Downtown 1 | 4% |
|-----------------|----|
| Miami           | 4% |
| Miami-Dade      | 3% |

# Avg. Time to Close Over Last 12 Months

| Loft Downtown 1 | 52 days |
|-----------------|---------|
| Miami           | 84 days |
| Miami-Dade      | 81 days |