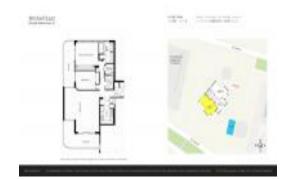

# Unit 601 - Brickell East

601 - 151 SE 15 Rd, Miami, FL, Miami-Dade 33129

#### **Unit Information**

 MLS Number:
 A11562619

 Status:
 Active

 Size:
 1,438 Sq ft.

Bedrooms: 2
Full Bathrooms: 2
Half Bathrooms:

Parking Spaces: 1 Space, Assigned Parking, Covered

Parking

View: