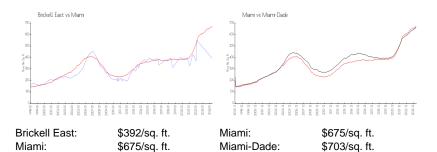

# **Market Information**

Inventory for Sale

Brickell East 15% Miami 4% Miami-Dade 3%

### Avg. Time to Close Over Last 12 Months

Brickell East n/a Miami 83 days Miami-Dade 81 days