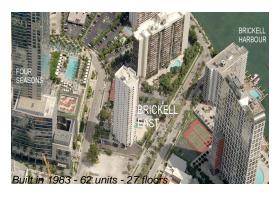

# **Building Information**

Number of units: 62
Number of active listings for rent: 4
Number of active listings for sale: 9
Building inventory for sale: 14%
Number of sales over the last 12 months: 0
Number of sales over the last 6 months: 0
Number of sales over the last 3 months: 0

### **Building Association Information**

Brickell East Condo Association Inc (305) 358-7436