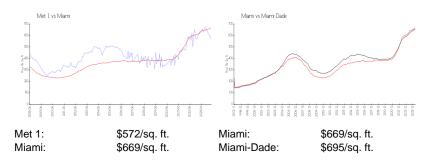

## **Market Information**

## **Inventory for Sale**

| Met 1      | 7% |
|------------|----|
| Miami      | 4% |
| Miami-Dade | 3% |

# Avg. Time to Close Over Last 12 Months

| Met 1      | 54 days |
|------------|---------|
| Miami      | 84 days |
| Miami-Dade | 81 days |