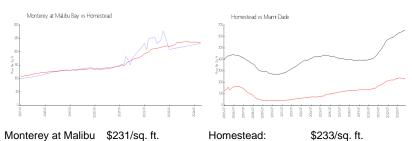

#### **Market Information**

ionterey at Maiibu \$251/5q. It. Homestead. \$255/5q.

Homestead: \$233/sq. ft. Miami-Dade: \$695/sq. ft.