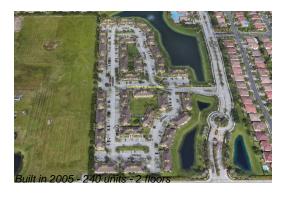

# **Building Information**

Number of units: 240
Number of active listings for rent: 0
Number of active listings for sale: 2
Building inventory for sale: 0%
Number of sales over the last 12 months: 5
Number of sales over the last 6 months: 2
Number of sales over the last 3 months: 0

## **Building Association Information**

Monterey at Malibu Bay Address: 920 NE 33rd Terrace, Homestead, FL 33033