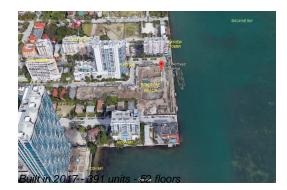

#### **Building Information**

| Number of units:                         | 391 |
|------------------------------------------|-----|
| Number of active listings for rent:      | 0   |
| Number of active listings for sale:      | 17  |
| Building inventory for sale:             | 4%  |
| Number of sales over the last 12 months: | 18  |
| Number of sales over the last 6 months:  | 8   |
| Number of sales over the last 3 months:  | 6   |