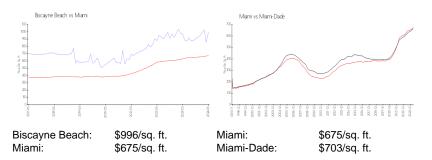

#### **Inventory for Sale**

| Biscayne Beach | 4% |
|----------------|----|
| Miami          | 4% |
| Miami-Dade     | 3% |