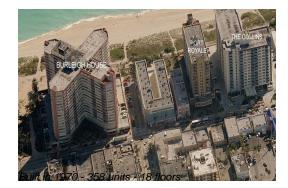

# Unit 1013 - Burleigh House

1013 - 7135 Collins Av, Miami Beach, FL, Miami-Dade 33141

#### **Building Information**

| Number of units:                         | 358 |
|------------------------------------------|-----|
| Number of active listings for rent:      | 3   |
| Number of active listings for sale:      | 5   |
| Building inventory for sale:             | 1%  |
| Number of sales over the last 12 months: | 8   |
| Number of sales over the last 6 months:  | 4   |
| Number of sales over the last 3 months:  | 3   |