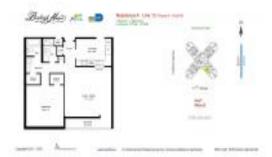

### **Unit Information**

| MLS Number:<br>Status: | A11563517<br>Pending    |
|------------------------|-------------------------|
| Size:                  | 912 Sq ft.              |
| Bedrooms:              | 1                       |
| Full Bathrooms:        | 2                       |
| Half Bathrooms:        |                         |
| Parking Spaces:        | 1 Space, Street Parking |
| View:                  | Ocean View              |
| Rental Price:          | \$2,350                 |
| List PPSF:             | \$3                     |
| Valuated Price:        | \$306,000               |
| Valuated PPSF:         | \$336                   |