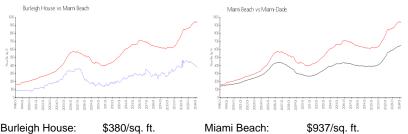

#### **Market Information**

| Burleigh House: | \$380/sq. ft. | Miami Beach: | \$937/sq. ft. |
|-----------------|---------------|--------------|---------------|
| Miami Beach:    | \$937/sq. ft. | Miami-Dade:  | \$695/sq. ft. |