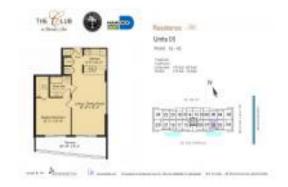

# Unit 1705 - Club @ Brickell Bay

1705 - 1200 Brickell Bay Dr, Miami, FL, Miami-Dade 33131

#### **Unit Information**

MLS Number: A11563791

Status: Active Under Contract

Size: 740 Sq ft.

Bedrooms: Full Bathrooms:

Half Bathrooms:

Parking Spaces: 1 Space, Assigned Parking, Covered

Parking, Street Parking, Valet Parking