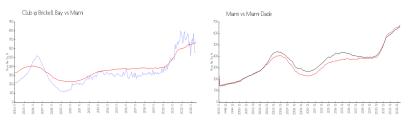

#### **Market Information**

Club @ Brickell Bay: \$559/sq. ft. Miami: \$675/sq. ft. Miami: \$675/sq. ft. Miami-Dade: \$703/sq. ft.