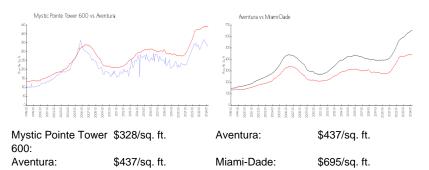

#### **Market Information**

| Mystic Pointe Tower 600 | 4% |
|-------------------------|----|
| Aventura                | 5% |
| Miami-Dade              | 3% |