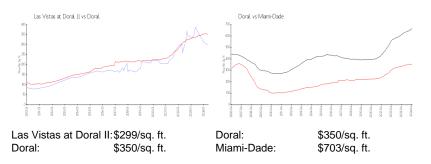

### **Market Information**

Las Vistas at Doral II

| Doral      | 2% |
|------------|----|
| Miami-Dade | 3% |