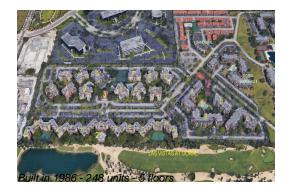

#### **Building Information**

| Number of units:                         | 248 |
|------------------------------------------|-----|
| Number of active listings for rent:      | 0   |
| Number of active listings for sale:      | 6   |
| Building inventory for sale:             | 2%  |
| Number of sales over the last 12 months: | 5   |
| Number of sales over the last 6 months:  | 1   |
| Number of sales over the last 3 months:  | 0   |

### **Building Association Information**

Las Vistas At Doral Condominium 8290 Lake Dr, Doral, FL 33166 (305) 591-2972 Las Vistas At Doral Address: 8323 Lake Dr, Doral, FL 33166, Phone: +1 305-513-3396