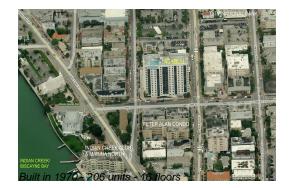

#### **Building Information**

| Number of units:                         | 206 |
|------------------------------------------|-----|
| Number of active listings for rent:      | 3   |
| Number of active listings for sale:      | 1   |
| Building inventory for sale:             | 0%  |
| Number of sales over the last 12 months: | 7   |
| Number of sales over the last 6 months:  | 5   |
| Number of sales over the last 3 months:  | 2   |

# **Building Association Information**

401 Blu of North Beach Condominium 401 69th St, Miami Beach, FL 33141 (305) 865-4823