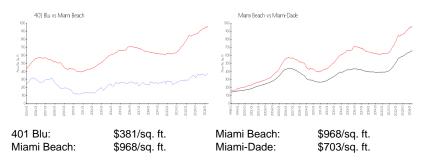

# **Unit Information**

| MLS Number:<br>Status:<br>Size:<br>Bedrooms:<br>Full Bathrooms:<br>Half Bathrooms: | A11564228<br>Active<br>905 Sq ft.<br>1   |
|------------------------------------------------------------------------------------|------------------------------------------|
| Parking Spaces:<br>View:                                                           | 1 Space                                  |
| List Price:<br>List PPSF:<br>Valuated Price:<br>Valuated PPSF:                     | \$329,000<br>\$364<br>\$345,000<br>\$381 |

The above valuated price is a baseline figure that does not take into account any specific renovation, upgrade, split, merge, or deterioration of the unit.