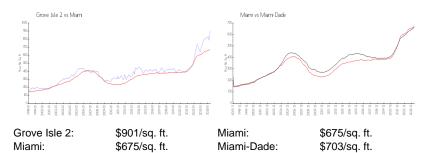

### **Market Information**

#### **Inventory for Sale**

| Grove Isle 2 | 1% |
|--------------|----|
| Miami        | 4% |
| Miami-Dade   | 3% |