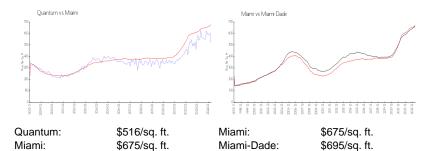

#### **Inventory for Sale**

| Quantum    | 3% |
|------------|----|
| Miami      | 4% |
| Miami-Dade | 3% |

Avg. Time to Close Over Last 12 Months

Quantum Miami Miami-Dade 49 days 83 days 81 days