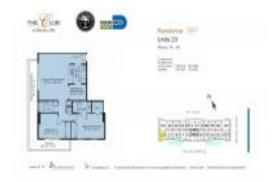

# Unit 4123 - Club @ Brickell Bay

4123 - 1200 Brickell Bay Dr, Miami, FL, Miami-Dade 33131

#### **Unit Information**

 MLS Number:
 A11565394

 Status:
 Active

 Size:
 1,105 Sq ft.

Bedrooms: 2 Full Bathrooms: 2

Half Bathrooms:

Parking Spaces: 1 Space, Additional Spaces

Available, Assigned Parking, Covered

Parking

View:

 List Price:
 \$795,000

 List PPSF:
 \$719

 Valuated Price:
 \$743,000

 Valuated PPSF:
 \$672

The above valuated price is a baseline figure that does not take into account any specific renovation, upgrade, split, merge, or deterioration of the unit.