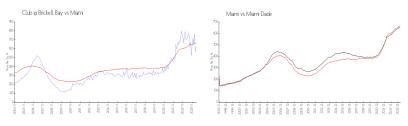

#### **Market Information**

Club @ Brickell Bay: \$622/sq. ft. Miami: \$669/sq. ft. Miami: \$669/sq. ft. Miami-Dade: \$695/sq. ft.