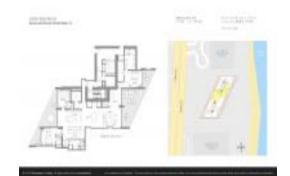

# Unit 4603 - Jade Signature

4603 - 16901 Collins Ave, Sunny Isles, FL, Miami-Dade 33160

#### **Unit Information**

 MLS Number:
 A11565429

 Status:
 Active

 Size:
 2,915 Sq ft.

Bedrooms: 3
Full Bathrooms: 4
Half Bathrooms: 1

Parking Spaces: 2 Spaces, Assigned Parking, Covered

Parking, Guest Parking, Parking Garage, Valet Parking

View: Ocean View, Direct Ocean

 Rental Price:
 \$35,000

 List PPSF:
 \$12

 Valuated Price:
 \$5,589,000

 Valuated PPSF:
 \$1,917

The above valuated price is a baseline figure that does not take into account any specific renovation, upgrade, split, merge, or deterioration of the unit.