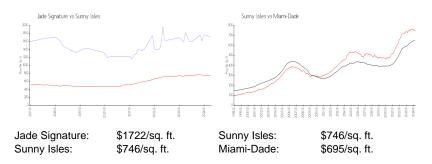

## **Market Information**

#### **Inventory for Sale**

Jade Signature8%Sunny Isles5%Miami-Dade3%

# Avg. Time to Close Over Last 12 Months

Jade Signature237 daysSunny Isles114 daysMiami-Dade81 days