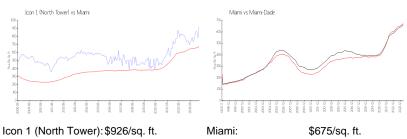

|
|--------|-------------|--------------|-------------|---------|
| 3903   | 1,313 sq ft | May 2024     | \$1,350,000 | \$1,028 |
| 4503   | 1,313 sq ft | Apr 2024     | \$1,175,000 | \$895   |
| 3115   | 1,168 sq ft | Apr 2024     | \$875,000   | \$749   |
| 801    | 1,977 sq ft | Mar 2024     | \$1,700,000 | \$860   |
| 418    | 1,325 sq ft | Mar 2024     | \$1,035,000 | \$781   |
| 3501   | 2,044 sq ft | Mar 2024     | \$1,700,000 | \$832   |
| 3510   | 546 sq ft   | Mar 2024     | \$423,000   | \$775   |
| 2308   | 598 sq ft   | Mar 2024     | \$410,000   | \$686   |
| 4809   | 1,167 sq ft | Mar 2024     | \$830,000   | \$711   |
| 2215   | 1,168 sq ft | Mar 2024     | \$820,000   | \$702   |
| 2211   | 816 sq ft   | Mar 2024     | \$670,000   | \$821   |

#### **Market Information**



Miami: \$675/sq. ft. Miami-Dade: \$703/sq. ft.

# Unit 2415 - Icon 1 (North Tower) 2415 - 465 Brickell Av, Miami, FL, Miami-Dade 33131





| Icon 1 (North Tower) | 5% |
|----------------------|----|
| Miami                | 4% |
| Miami-Dade           | 3% |

## Avg. Time to Close Over Last 12 Months

| Icon 1 (North Tower) | 91 days |
|----------------------|---------|
| Miami                | 83 days |
| Miami-Dade           | 81 days |