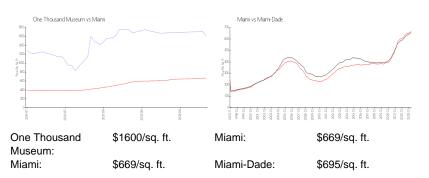

## Avg. Time to Close Over Last 12 Months

| One Thousand Museum | 206 days |
|---------------------|----------|
| Miami               | 84 days  |
| Miami-Dade          | 81 days  |