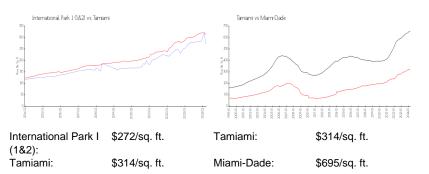

#### **Market Information**

| International Park I (1&2) | 3% |
|----------------------------|----|
| Tamiami                    | 2% |
| Miami-Dade                 | 3% |