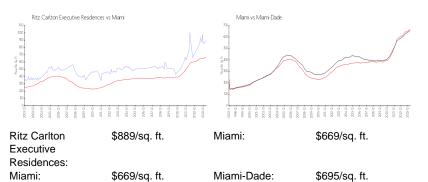

## **Market Information**

# Inventory for Sale

| Ritz Carlton Executive Residences | 8% |
|-----------------------------------|----|
| Miami                             | 4% |
| Miami-Dade                        | 3% |

### Avg. Time to Close Over Last 12 Months

| Ritz Carlton Executive Residences | 67 days |
|-----------------------------------|---------|
| Miami                             | 84 days |
| Miami-Dade                        | 81 days |