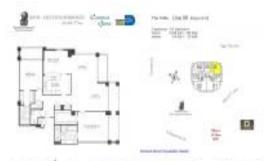

### **Unit Information**

| MLS Number:                                                             | A11565978                                    |
|-------------------------------------------------------------------------|----------------------------------------------|
| Status:                                                                 | Active                                       |
| Size:                                                                   | 2,028 Sq ft.                                 |
| Bedrooms:                                                               | 2                                            |
| Full Bathrooms:                                                         | 2                                            |
| Half Bathrooms:                                                         | 1                                            |
| Parking Spaces:                                                         | 1 Space                                      |
| View:<br>List Price:<br>List PPSF:<br>Valuated Price:<br>Valuated PPSF: | \$1,995,000<br>\$984<br>\$1,486,000<br>\$733 |