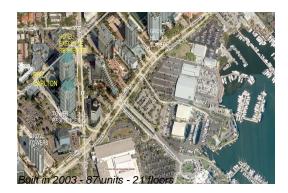

#### **Building Information**

| 87 |
|----|
| 10 |
| 7  |
| 8% |
| 10 |
| 6  |
| 2  |
|    |