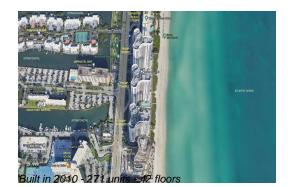

# Unit 2602 - Trump Tower 3

2602 - 15811 Collins Av, Sunny Isles, FL, Miami-Dade 33160

## **Building Information**

| Number of units:                         | 271 |
|------------------------------------------|-----|
| Number of active listings for rent:      | 21  |
| Number of active listings for sale:      | 9   |
| Building inventory for sale:             | 3%  |
| Number of sales over the last 12 months: | 14  |
| Number of sales over the last 6 months:  | 8   |
| Number of sales over the last 3 months:  | 5   |
|                                          |     |