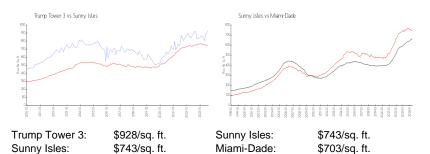

#### **Market Information**

#### **Inventory for Sale**

| Trump Tower 3 | 3% |
|---------------|----|
| Sunny Isles   | 5% |
| Miami-Dade    | 3% |

# Avg. Time to Close Over Last 12 Months

| Trump Tower 3 | 100 days |
|---------------|----------|
| Sunny Isles   | 115 days |
| Miami-Dade    | 81 days  |

Derry Breer H