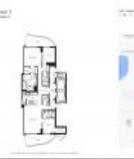

# Unit 2602 - Trump Tower 3

2602 - 15811 Collins Av, Sunny Isles, FL, Miami-Dade 33160

## **Unit Information**

| MLS Number:     | A11566058                             |
|-----------------|---------------------------------------|
| Status:         | Active                                |
| Size:           | 1,974 Sq ft.                          |
| Bedrooms:       | 3                                     |
| Full Bathrooms: | 3                                     |
| Half Bathrooms: | 1                                     |
| Parking Spaces: | 1 Space, Valet Parking                |
| View:           | Intracoastal View, Ocean View, Direct |
|                 | Ocean                                 |
| Rental Price:   | \$8,900                               |
| List PPSF:      | \$5                                   |
| Valuated Price: | \$1,817,000                           |
| Valuated PPSF:  | \$918                                 |